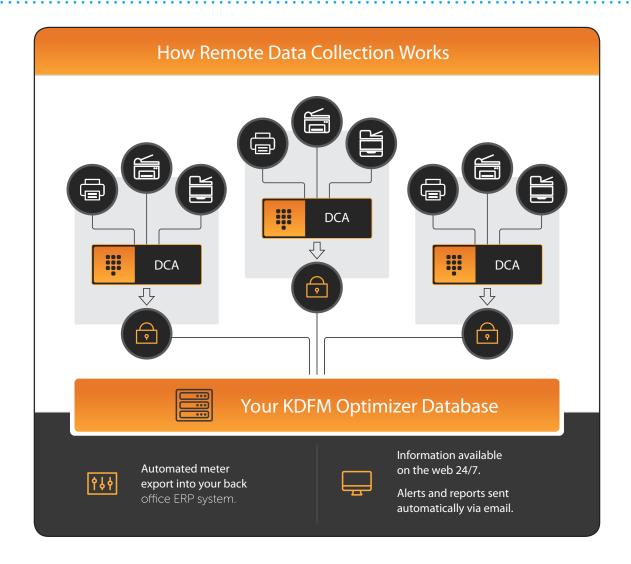

Katun® and PrintFleet® are partnering to offer you a complete remote monitoring system, KDFM Optimizer. It is designed to collect, store and analyze critical printing data from your client's location in order to manage a virtually unlimited number of devices.

# > Export meter readings to your ERP at no extra cost

Using API technology, exporting to your ERP to automate your billing process has never been easier.