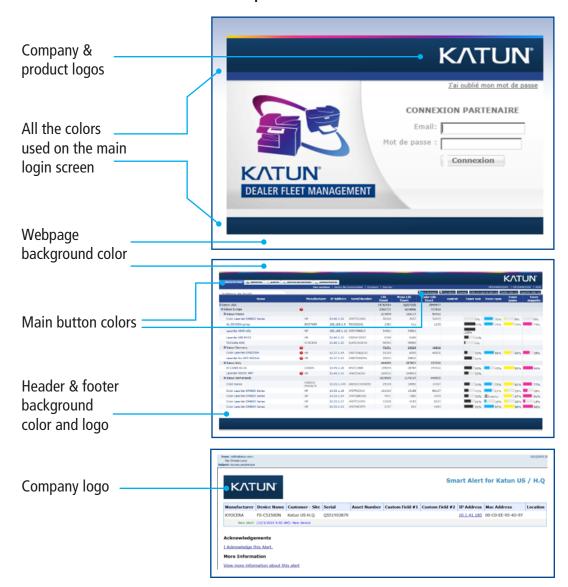

# **KDFM Branding Information**

The KDFM portal can be fully branded with your company's name, your corporate colors & logo and product name. The KDFM Branding Program allows you to customize the KDFM portal's four key components:

- Login Screen > Smart Alerts Emails
- ➤ Main Interface ➤ Online Help

To get started with the KDFM Premier branding program, contact your Katun sales representative about the Terms & Conditions.

You will be required to fill a form and submit graphic files.

# **KDFM Branding Program Registration Form**

As a KDFM Premier member, Katun offer you the option to customize KDFM website portal with your Company's name, Colors and Logo. The branding program allows you to customize the KDFM portal's four key components: the Login Screen, Main Interface, Smart Alerts Emails and Online Help.

# 1. Branding Color Scheme:

Please specify what colors you would like us to use for header and footer, buttons and background. If you choose the 'use website color scheme' option, we will choose colors for you based on the look and feel of your website.

#### You will specify colors

Please specify what colors you would like us to use for header and footer, buttons and background.