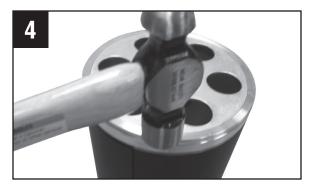

Position aluminum flange on new OPC drum and tap flange into position. Confirm flange is completely flush with drum substrate around the entire circumference. Repeat process to install second flange.

Flanges must be flush around entire circumference (no visible gaps).