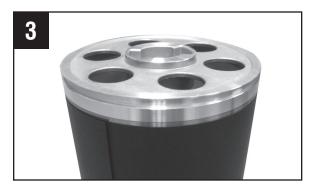

Position aluminum flange on new OPC drum and tap flange into position. Confirm flange is completely flush with drum substrate around the entire circumference. Repeat process to install second flange.

Flanges must be flush around entire circumference (no visible gaps).