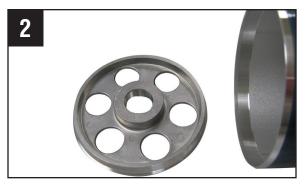

Position aluminum flange on new OPC drum and tap flange into position. Confirm flange is completely flush with drum substrate around the entire circumference. Repeat process to install second flange.

Flanges must be flush around entire circumference (no visible gaps).