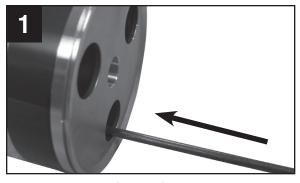

Remove aluminum flanges from used OPC drum by inserting a long screwdriver or small shaft/rod through one of the flange holes to tap out the flange on opposite end. Reposition used drum and repeat process to remove second flange.