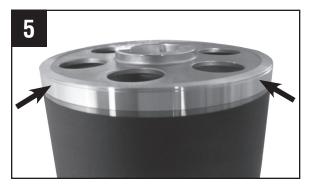

Position aluminum flange on new OPC drum and tap flange into position. Confirm flange is completely flush with drum substrate around the entire circumference. Repeat process to install second flange.

Flanges must be flush around entire circumference (no visible gaps).