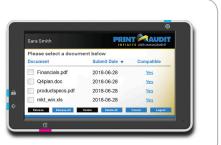

## **Print Security & Print Roaming**

- Print a job through any device with web access (Pull Printing)
- Jobs are not printed until user is ready to pick them up at the device, to eliminate wasted pages and keep confidentiality
- Print documents wherever and whenever you need in a secured workflow