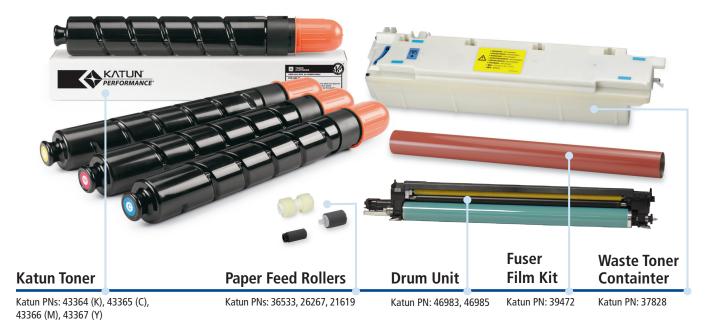

### **Complete list of Essential Components – Katun Brand**

| CANON IR ADVANCE C5030/C5035 |             |                            |         |  |
|------------------------------|-------------|----------------------------|---------|--|
| OEM PN                       | Katun PN    | Description                | Price** |  |
| 2790B002AB                   | 43364       | Black Toner Cartridge      |         |  |
| 2794B002AB                   | 43431/43365 | Cyan Toner Cartridge       |         |  |
| 2798B002AB                   | 43432/43366 | Magenta Toner Cartridge    |         |  |
| 2802B002AB                   | 43433/43367 | Yellow Toner Cartridge     |         |  |
| FC6-7083-000                 | 26268       | Feed/Separation Roller     |         |  |
| N/P/N                        | 39472       | Fuser Film Replacement Kit |         |  |
| FB6-3405-000                 | 26267       | Paper Pickup Roller        |         |  |
| FB2-7777-020                 | 21619       | Separation Roller          |         |  |
| FC6-6661-000                 | 36533       | Separation Roller          |         |  |
| FM3-5945-010<br>FM4-8400-010 | 37828       | Waste Toner Container      |         |  |

## **Complete list of Essential Components – Katun Brand**

| CANON IR ADVANCE C5030 |          |                 |         |  |
|------------------------|----------|-----------------|---------|--|
| OEM PN                 | Katun PN | Description     | Price** |  |
| N/P/N                  | 48005    | OPC Drum Kit    |         |  |
| 2778B003AA             | 46983    | Black Drum Unit |         |  |
| 2779B003AA             | 46985    | Color Drum Unit |         |  |
| N/P/N                  | 44336    | OPC Drum        |         |  |