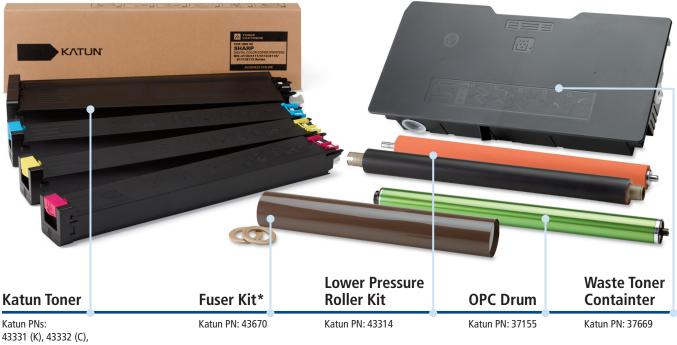

### **Complete List of Essential Components – Katun Brand**

| Sharp MX-4110/4111/4112/5110/5111/5112-series |          |                           |
|-----------------------------------------------|----------|---------------------------|
| OEM PNs                                       | Katun PN | Description               |
| MX-51GTBA                                     | 43331    | Black Toner Cartridge     |
| MX-51GTCA                                     | 43332    | Cyan Toner Cartridge      |
| MX-51GTMA                                     | 43333    | Magenta Toner Cartridge   |
| MX-51GTYA                                     | 43334    | Yellow Toner Cartridge    |
| MX-510FB, MX-361FB                            | 43670    | Fuser Kit*                |
| MX-510LH                                      | 43314    | Lower Pressure Roller Kit |
| MX-31FRSA, MX-31GRSA                          | 37155    | OPC Drum                  |
| MX-510HB                                      | 37669    | Waste Toner Container     |